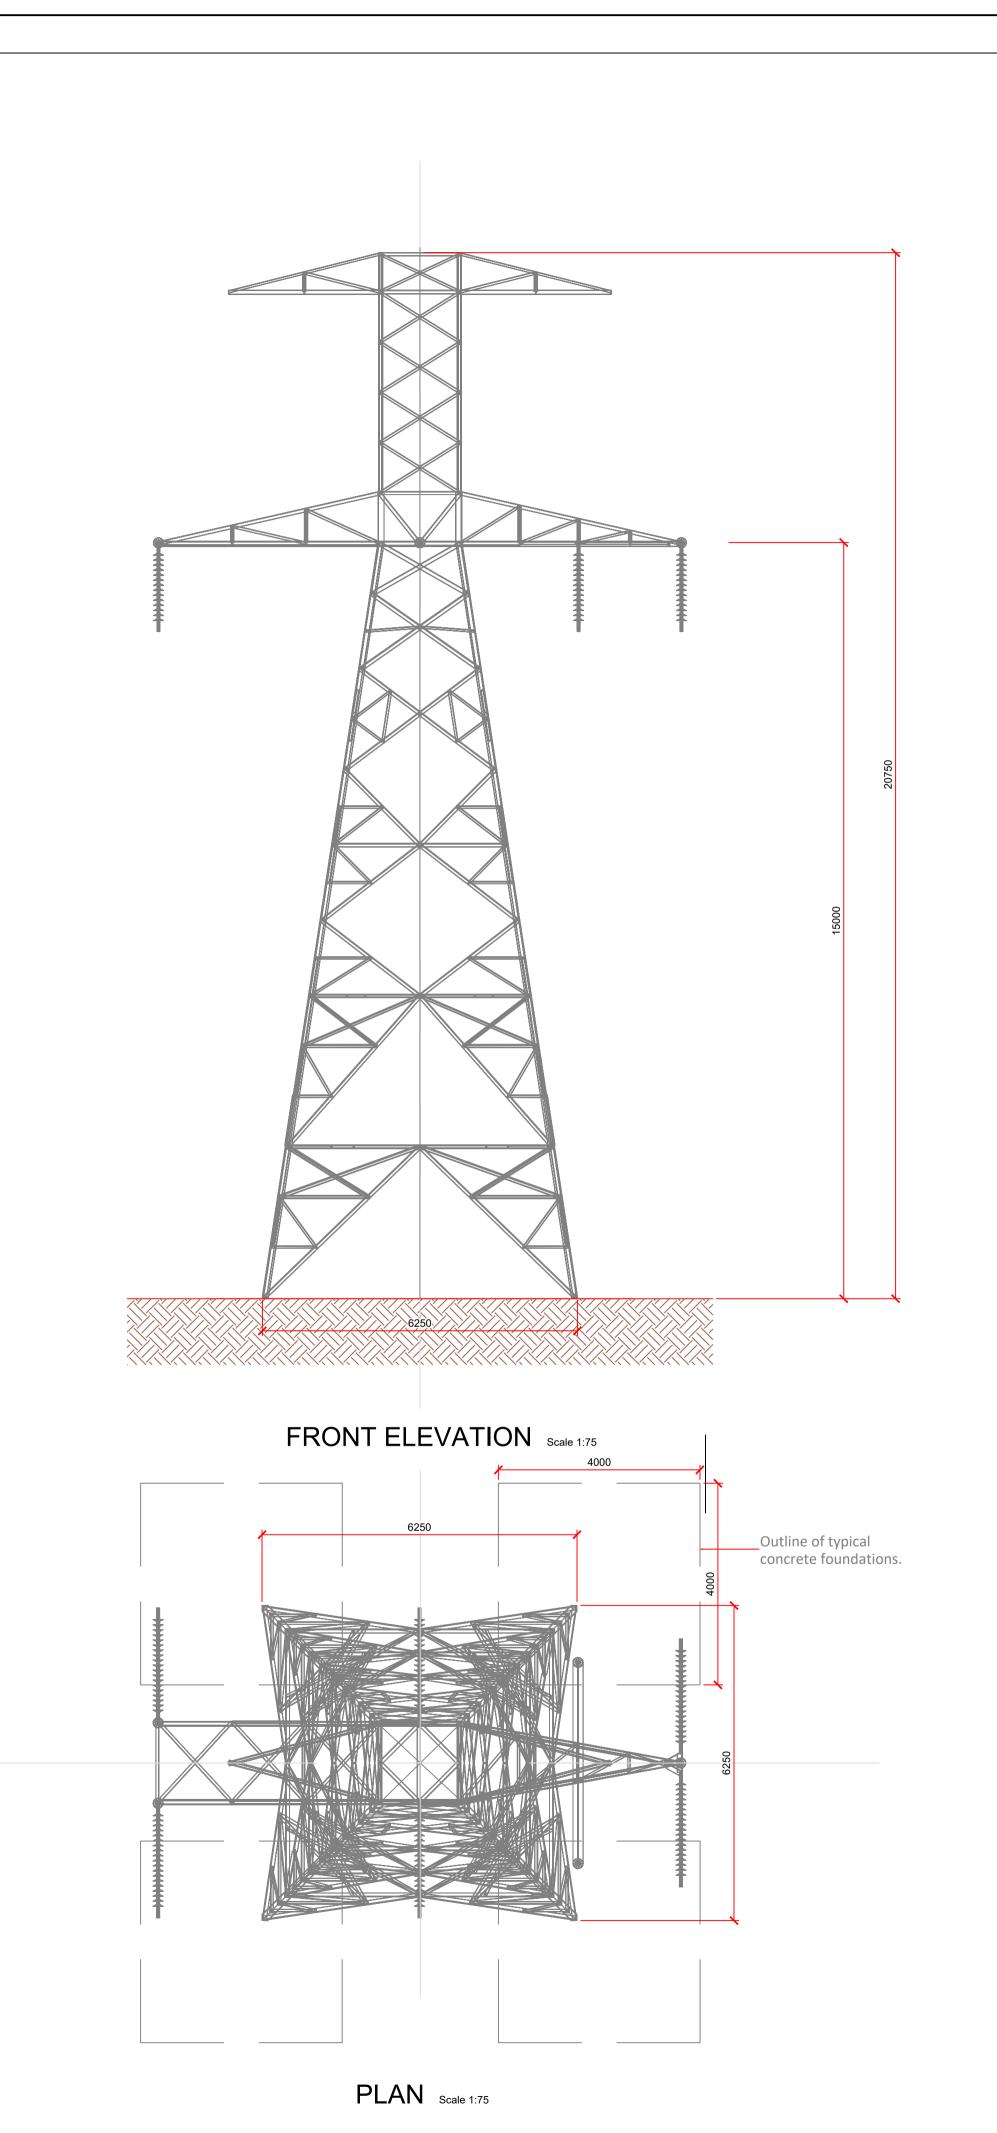

Pinewood Wind Limited

Pinewoods Wind Farm Substation & Grid Connection Drawing Title:

Figure 12: Typical 110kV Overhead Line Interface Tower

| Drawing No.              |            | Revision No. |               |
|--------------------------|------------|--------------|---------------|
| PIN001SUBSTN_PAG_GA-0.06 |            | Rev 00       |               |
| Scale:                   |            | Date:        |               |
| (A1) 1:75                |            | 10/09/2020   |               |
| Drawn By:                | Checked By | <u>/:</u>    | Confirmed By: |
| J.B.                     | C.M.P.     |              | S.C.          |

SIDE ELEVATION Scale 1:75

PLEASE NOTE THAT THE COMPONENTS ILLUSTRATED ON THIS DRAWING ARE INDICATIVE ONLY. THE PRECISE SPECIFICATION AND DETAIL WILL BE DETERMINED BY THE ELECTRICAL EQUIPMENT SUPPLIER AND EIRGRID FUNCTIONAL SPECIFICATION