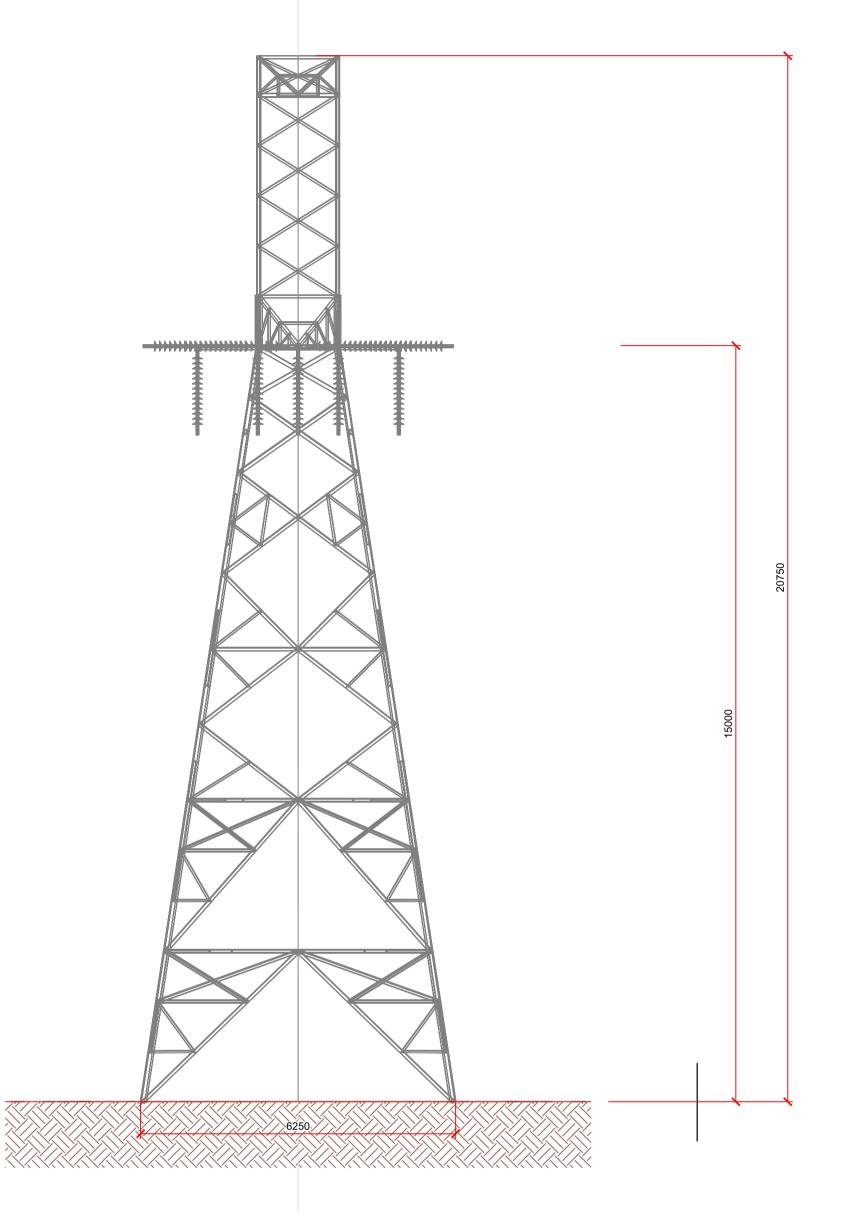

SIDE ELEVATION Scale 1:75

PLEASE NOTE THAT THE COMPONENTS ILLUSTRATED ON THIS DRAWING ARE INDICATIVE ONLY. THE PRECISE SPECIFICATION AND DETAIL WILL BE DETERMINED BY THE ELECTRICAL EQUIPMENT SUPPLIER AND EIRGRID FUNCTIONAL SPECIFICATION

Pinewood Wind Limited

Pinewoods Wind Farm Substation & Grid Connection Drawing Title:

Figure 12: Typical 110kV Overhead Line Interface Tower

| Drawing No.              |            | Revision No. |               |
|--------------------------|------------|--------------|---------------|
| PIN001SUBSTN_PAG_GA-0.06 |            | Rev 00       |               |
| Scale:                   |            | Date:        |               |
| (A1) 1:75                |            | 10/09/2020   |               |
| Drawn By:                | Checked By | <u>/:</u>    | Confirmed By: |
| J.B.                     | C.M.P.     |              | S.C.          |